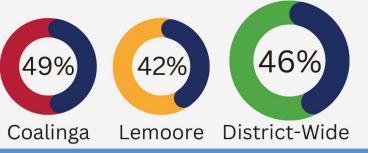

# **Food Insecurity**

Food insecurity is the limited or uncertain availability of nutritionally adequate and safe food, or the ability to acquire such food in a socially acceptable manner. Percentage of students experiencing food insecurity in the past 30 days: