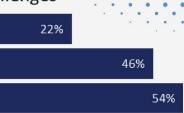

#### Key Challenges

I did not eat for a whole day because there was not enough money for food. I was hungry but didn't eat because there wasn't enough money for food. I ate less than I felt I should because there was not enough money for food.