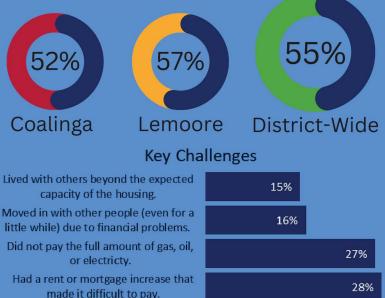

## **Housing Insecurity**

Housing insecurity includes a broad set of challenges such as the inability to pay rent or utilities, or the need to move frequently.

#### Percentage of students experiencing housing insecurity in the past 12 months:

11%

12%

#### Key Challenges

I did not eat for a whole day because there was not enough money for food. I was hungry but didn't eat because there wasn't enough money for food. I ate less than I felt I should because there was not enough money for food.