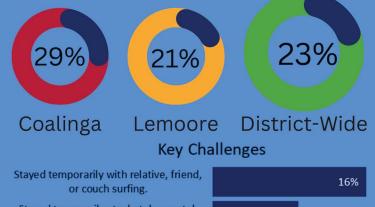

# Homelessness

Homelessness means that a person does not have a stable place to live. Students were identified as homeless if they responded affirmatively to a question asking if they had been homeless or if they identified living conditions that are considered signs of homelessness (e.g., couch surfing, living somewhere not meant for habitation).

#### Percentage of students experiencing homelessness in the past 12 months:

Stayed temporaily at a hotel or motel without a permanent home to return to.

#### 9%